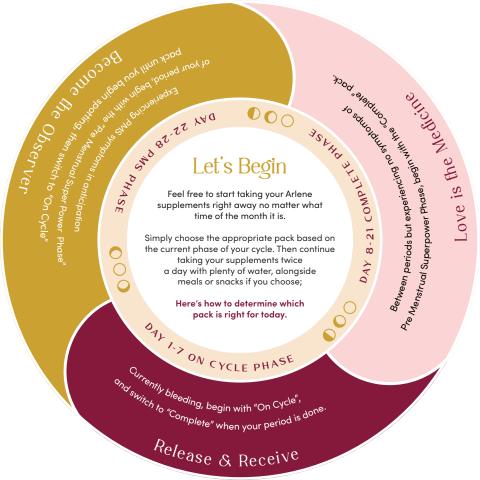

THE PROCESS OUTLINED ON THE OTHER SIDE IS THE ONE YOU'LL USE EACH MONTH TO DETERMINE WHEN TO STOP YOUR CURRENT SET AND START THE NEXT.

If you have any questions at all, please do not hesitate to reach out to our customer service team, and be sure to watch your inbox for important updates and helpful insights.